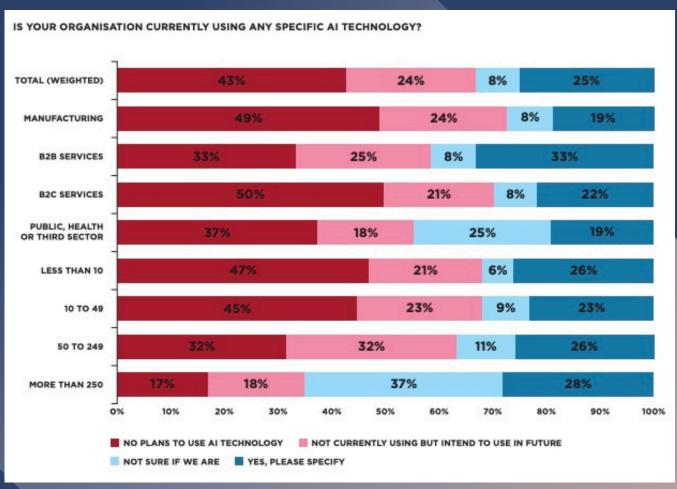

### MOST SMES STILL STRUGGLING TO EMBRACE AI

THE MAJORITY OF SMES ARE STILL NOT USING ARTIFICIAL INTELLIGENCE - RESEARCH CARRIED OUT BY THE BRITISH CHAMBERS OF COMMERC SHOWS THAT 43% OF FIRMS HAVE NO PLANS TO USE AI TECHNOLOGY